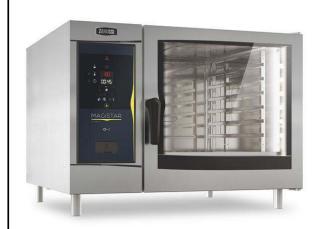

### 218961 (ZCOG62C2H0)

Magistar Combi DI combi boilerless oven with digital control, 6x2/1GN, gas, programmable, automatic cleaning, LPG

### Item No.

Combi oven with digital interface with guided selection.

- Boilerless steaming function to add and retain moisture.
- AirFlow air distribution system to achieve maximum performance with 5 fan speed levels.
- HP Automatic Cleaning: Automatic and built-in self cleaning system. 5 automatic cycles (soft, medium, strong, extra strong, rinse-only).
- Cooking modes: Programs (a maximum of 100 recipes can be stored); Manual;
   EcoDelta cooking cycle.
- Automatic backup mode to avoid downtime.
- $\hbox{-}\, {\sf USB}\, {\sf port}\, to\, download\, {\sf HACCP}\, {\sf data}, programs\, {\sf and}\, {\sf settings}.\, {\sf Connectivity}\, {\sf ready}.$
- Single sensor core temperature probe.
- Double-glass door with LED lights
- Stainless steel construction throughout.
- Supplied with n.1 tray rack 2/1 GN, 67 mm pitch.

#### **Main Features**

- Digital interface with LED backlight buttons with guided selection.
- Boilerless steaming function to add and retain moisture for high quality, consistent cooking results.
- Dry hot convection cycle (max 300 °C) ideal for low humidity cooking. Automatic moistener (11 settings) for boiler-less steam generation.
- EcoDelta cooking: cooking with food probe maintaining preset temperature difference between the core of the food and the cooking chamber.
- Programs mode: a maximum of 100 recipes can be stored in the oven's memory, to recreate the exact same recipe at any time. 4-step cooking programs also available.
- AirFlow air distribution system to achieve maximum performance in chilling/heating evenness and temperature control thanks to a special design of the chamber combined with high precision variable speed fan.
- Fan with 5 speed levels from 300 to 1500 RPM and reverse rotation for optimal evenness. Fan stops in less than 5 seconds when door is opened.
- · Single sensor core temperature probe included.
- Automatic fast cool down and pre-heat function.
- HP Automatic Cleaning: Automatic and built-in self cleaning system. 5 automatic cycles (soft, medium, strong, extra strong, rinse-only).
- Grease Collector: predisposed for integrated grease drain and collection for safer operation (dedicated base as optional accessory).
- USB port to download HACCP data, share cooking programs and configurations.
   USB port also allows to plug-in sous-vide probe (optional accessory).
- Back-up mode with self-diagnosis is automatically activated if a failure occurs to avoid downtime.
- 2 different chemical options available: solid and liquid (requires optional accessory).
- Capacity: 6 GN 2/1 or 12 GN 1/1 trays.
- OptiFlow air distribution system to achieve maximum performance in chilling/heating eveness and temperature control thanks to a special design of the chamber.